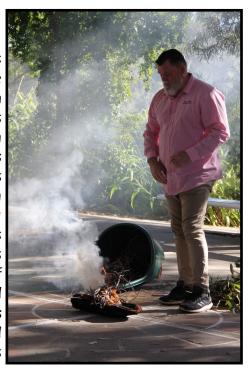

manner

respectful

which they participated in the smoking ceremonies on Tuesday and Thursday mornings. Many thanks also to the Wonai group students and Erin for their input to the very striking display on the NAIDOC Week theme in our entrance foyer.