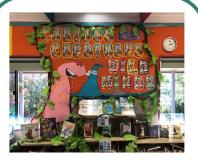

## **Upcoming Events**

The Children's Book Council Australia has just announced the shortlisted books for 2020 and we are lucky enough to have some of them in our own library.

The theme for this year's book week is "Curious Creatures, Wild Minds".

Throughout the term the students will be discussing the theme and learning about the different authors and books nominated for this year's awards.

Come and check out the CBCA 2020 books under our amazing wall design